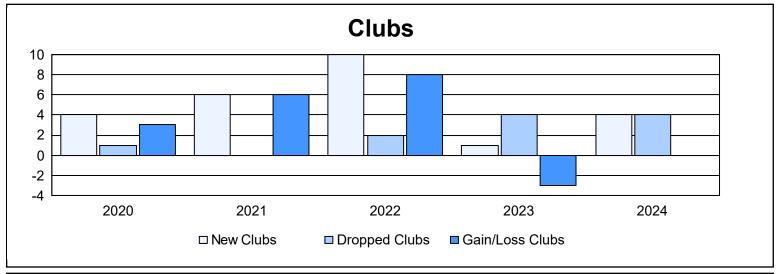

District H 1 As of June 2024 Cumulative

| Year      | New<br>Clubs | Dropped<br>Clubs | Gain/<br>Loss<br>Clubs | New<br>Members | Charter<br>Members | Reinstate<br>Members | Transfer<br>Members | Total<br>Member<br>Added | Total<br>Members<br>Dropped | Gain/<br>Loss<br>Members |
|-----------|--------------|------------------|------------------------|----------------|--------------------|----------------------|---------------------|--------------------------|-----------------------------|--------------------------|
| 2019-2020 | 4            | 1                | 3                      | 420            | 138                | 39                   | 25                  | 622                      | 560                         | 62                       |
| 2020-2021 | 6            | 0                | 6                      | 538            | 183                | 59                   | 13                  | 793                      | 500                         | 293                      |
| 2021-2022 | 10           | 2                | 8                      | 420            | 268                | 34                   | 18                  | 740                      | 583                         | 157                      |
| 2022-2023 | 1            | 4                | -3                     | 254            | 56                 | 28                   | 8                   | 346                      | 672                         | -326                     |
| 2023-2024 | 4            | 4                | 0                      | 308            | 98                 | 62                   | 13                  | 481                      | 570                         | -89                      |
| Average   | 5            | 2                | 3                      | 388            | 149                | 44                   | 15                  | 596                      | 577                         | 19                       |